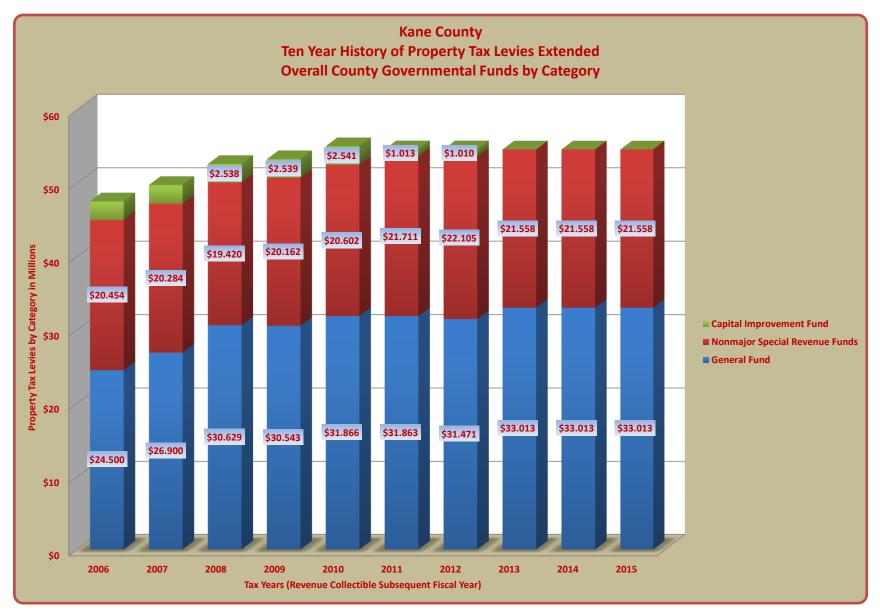

# TERRY HUNT, KANE COUNTY AUDITOR KANE COUNTY AUDITOR'S QUARTERLY FINANCIAL REPORT TEN YEAR HISTORY OF PROPERTY TAX LEVIES FOR COUNTY GOVERNMENTAL FUNDS BY FUND CATEGORY FOURTH QUARTER FISCAL YEAR 2016