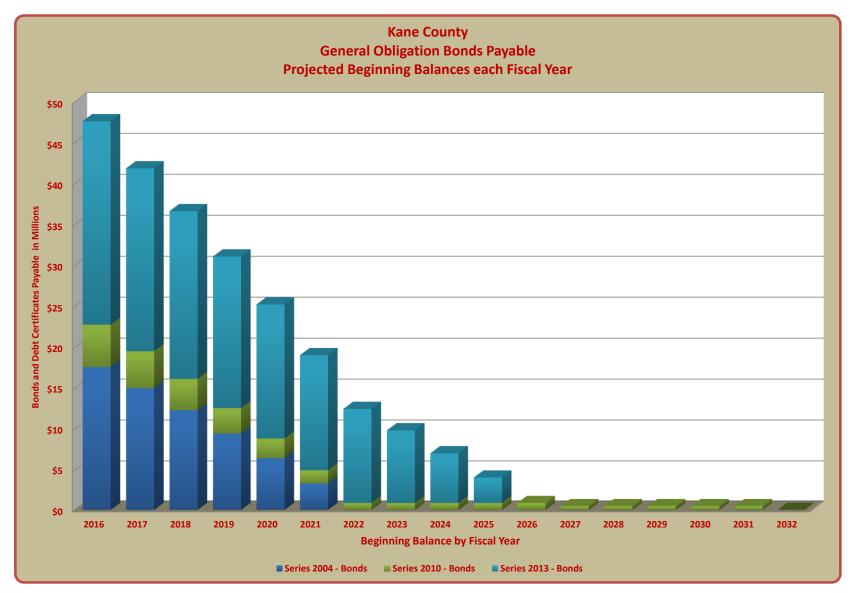

| Series 2004 - G.O. Refunding Bonds | \$<br>0         | 0              | 11,705,000     | 1,965,469  | 3,320,000    | 344,269          | 0         |
|          | Series 2010 - G.O. Alt Rev. Bonds  | 0               | 0              | 2,860,000      | 618,041    | 1,650,000    | 434,033          | 0         |
|          | Series 2013 - G.O. Alt. Rev. Bonds | 0               | 0              | 8,250,000      | 2,206,200  | 14,070,000   | 1,110,900        | 0         |
| Total Ge | neral Obligation Bonds Payable     | \$<br>0         | 0              | 22,815,000     | 4,789,710  | 19,040,000   | 1,889,201        | 0         |



## TERRY HUNT, KANE COUNTY AUDITOR KANE COUNTY AUDITOR'S QUARTERLY FINANCIAL REPORT PROJECTED GENERAL OBLIGATION BONDS PAYABLE FOURTH QUARTER FISCAL YEAR 2016





# TERRY HUNT, KANE COUNTY AUDITOR KANE COUNTY AUDITOR'S QUARTERLY FINANCIAL REPORT COMBINED STATEMENT OF REVENUES, EXPENDITURES AND CHANGES IN COUNTYWIDE FUNDS FOURTH QUARTER FISCAL YEAR 2016

|                                                   |    | Governme                 | ntal Funds              | Proprietary Funds  |                    | Total Countywide Funds |              |
|---------------------------------------------------|----|--------------------------|-------------------------|--------------------|--------------------|------------------------|--------------|
|                                                   | •  | Budget                   | Actual                  | Budget             | Actual             | Budget                 | Actual       |
|