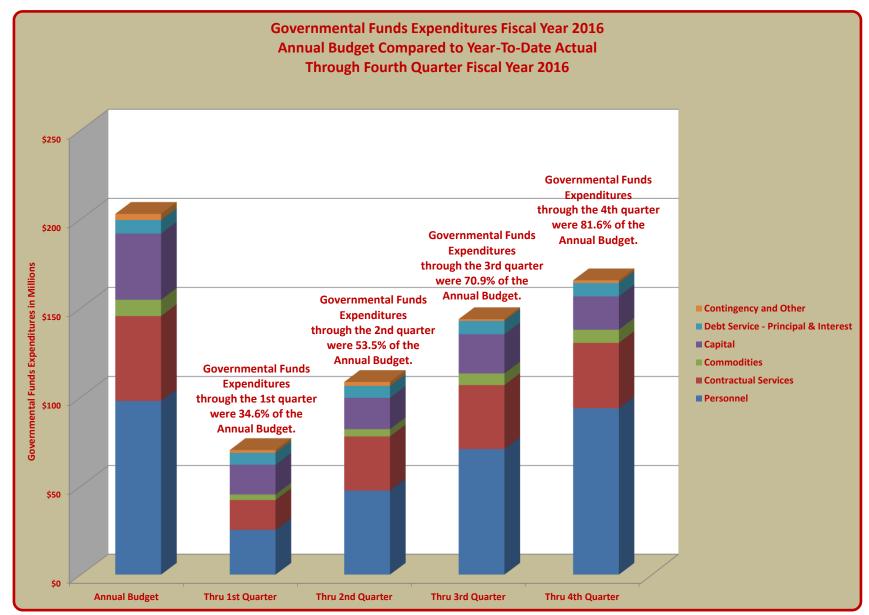

# TERRY HUNT, KANE COUNTY AUDITOR KANE COUNTY AUDITOR'S QUARTERLY FINANCIAL REPORT GOVERNMENTAL FUND EXPENDITURES FISCAL YEAR 2016 FOURTH QUARTER FISCAL YEAR 2016