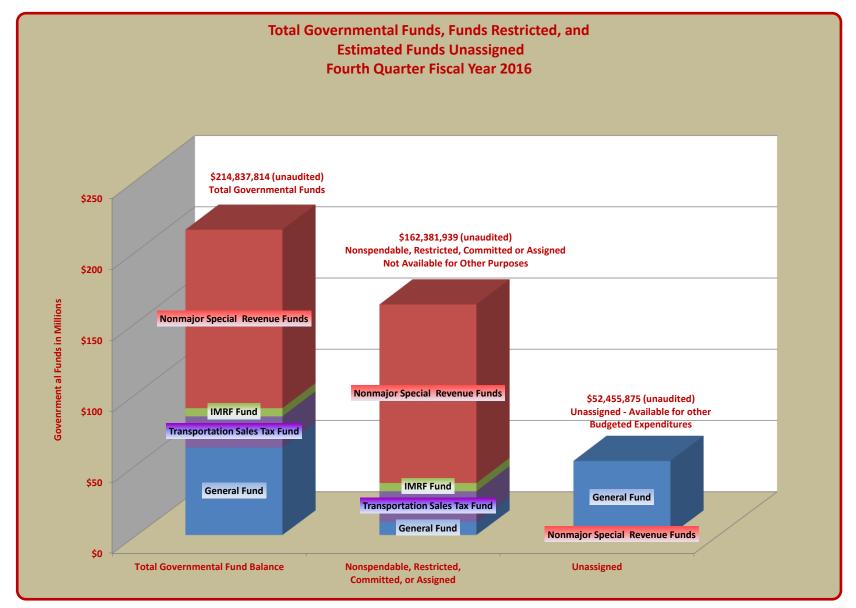

# TERRY HUNT, KANE COUNTY AUDITOR KANE COUNTY AUDITOR'S QUARTERLY FINANCIAL REPORT COMPARISONS OF OVERALL GOVERNMENTAL FUNDS TO RESTRICTED AND UNASSIGNED FUNDS FOURTH QUARTER FISCAL YEAR 2016