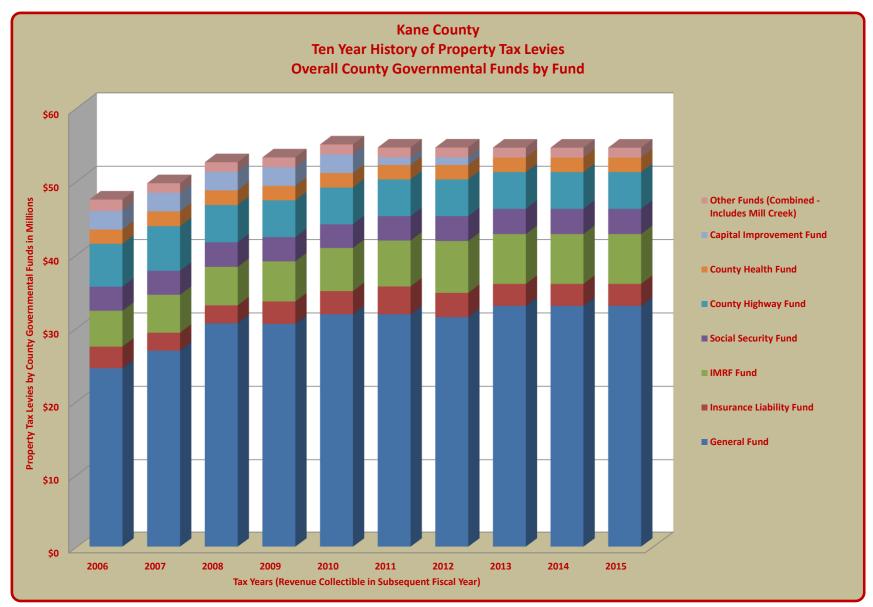

# TERRY HUNT, KANE COUNTY AUDITOR KANE COUNTY AUDITOR'S QUARTERLY FINANCIAL REPORT TEN YEAR HISTORY OF PROPERTY TAX LEVIES FOR COUNTY GOVERNMENTAL FUNDS BY FUND FOURTH QUARTER FISCAL YEAR 2016