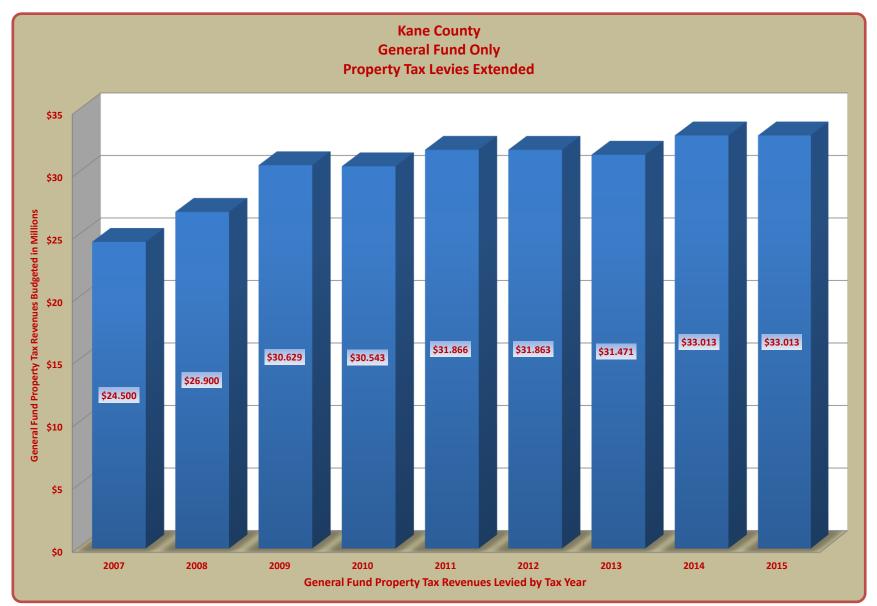

# TERRY HUNT, KANE COUNTY AUDITOR KANE COUNTY AUDITOR'S QUARTERLY FINANCIAL REPORT TEN YEAR HISTORY OF PROPERTY TAX LEVIES FOR GENERAL FUND ONLY FOURTH QUARTER FISCAL YEAR 2016