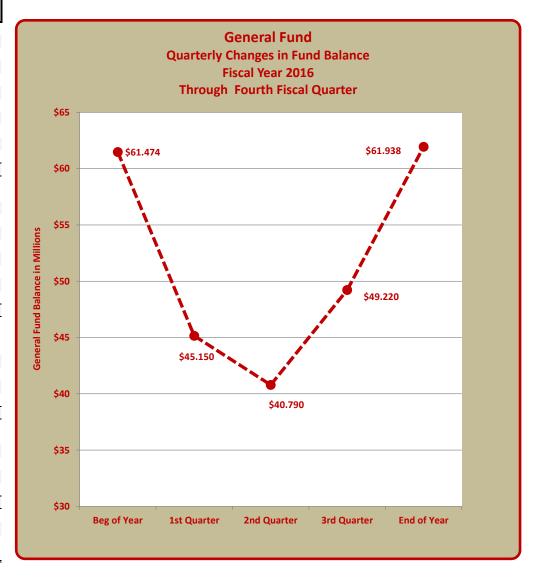

# TERRY HUNT, KANE COUNTY AUDITOR KANE COUNTY AUDITOR'S QUARTERLY FINANCIAL REPORT STATEMENT OF REVENUES, EXPENDITURES AND CHANGES IN THE GENERAL FUND FOURTH QUARTER FISCAL YEAR 2016

|                                                   | General Fund |                    |                     |  |  |
|---------------------------------------------------|--------------|--------------------|---------------------|--|--|
|                                                   | ľ            | Budget             | Actual              |  |  |
|                                                   |              | Fiscal Year Totals | Year To Date Totals |  |  |
| Revenues:                                         | -            |                    | -                   |  |  |
| Property Taxes                                    | \$           | 33,012,567         | 32,911,264          |  |  |
| Other Taxes                                       |              | 23,740,000         | 24,254,654          |  |  |
| Licenses and Permits                              |              | 794,800            | 644,754             |  |  |
| Grants                                            |              | 405,491            | 267,758             |  |  |
| Charges for Services                              |              | 13,551,435         | 12,226,898          |  |  |
| Fines                                             |              | 2,759,920          | 2,570,137           |  |  |
| Reimbursements                                    |              | 6,305,388          | 6,404,404           |  |  |
| Interest                                          |              | 310,551            | 351,056             |  |  |
| Miscellaneous                                     |              | 273,610            | 282,308             |  |  |
| Cash on Hand                                      |              | 3,251,464          | (                   |  |  |
| Total Revenues                                    | \$           | 84,405,226         | 79,913,233          |  |  |
| Expenditures and Encumbrances:                    |              |                    |                     |  |  |
| Personnel                                         | \$           | 61,849,820         | 59,682,953          |  |  |
| Contractual Services                              | т            | 11,470,578         | 10,711,09           |  |  |
| Commodities                                       |              | 5,439,820          | 5,069,12            |  |  |
| Capital                                           |              | 375,108            | 455,64              |  |  |
| Debt Service - Principal                          |              | 0                  | 133,01              |  |  |
| Debt Service - Interest                           |              | 0                  |                     |  |  |
| Debt Service - Requirement                        |              | 0                  |                     |  |  |
| Contingency and Other                             |              | 1,866,616          |                     |  |  |
| Total Expenditures and Encumbrances               | \$           | 81,001,942         | 75,918,82           |  |  |
| Excess (Deficiency) of Revenues Over Expenditures | \$           | 3,403,284          | 3,994,41            |  |  |
| Other Financing Sources (Uses):                   |              |                    |                     |  |  |
| Issuance of Bonds                                 | \$           | 0                  |                     |  |  |
| Premium on Bonds Sold                             | Y            | 0                  |                     |  |  |
| Transfers In                                      |              | 3,798,438          | 3,721,529           |  |  |
| Transfers Out                                     |              | 7,201,722          | 7,251,30            |  |  |
| Total Other Financing Sources (Uses)              | \$           | (3,403,284)        | (3,529,78           |  |  |
| ess Encumbrances included above:                  |              |                    |                     |  |  |
| Contractual Services                              | \$           |                    | (                   |  |  |
| Commodities                                       | Y            |                    |                     |  |  |
| Capital                                           |              |                    |                     |  |  |
| Contingency and Other                             |              |                    |                     |  |  |
| Total Encumbrances included above                 |              |                    |                     |  |  |
| Net Change in Fund Balance                        | \$           | 0                  | 464,63              |  |  |
| Fund Balance, Beginning of Year                   | \$           | 0                  | 61,473,67           |  |  |
|                                                   |              |                    |                     |  |  |
| Fund Balance, End of Quarter                      | \$           |                    | 61,938,304          |  |  |